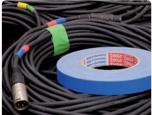

# tesa® 4611 Tunnel tape

- Cable tape i.e. no adhesive in the middle
- Cables or wires can be easily pulled through the tape
- Prevention of tripping risk in the entrance and on crossroads