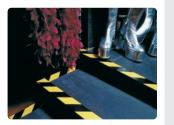

# **Anti-Slip tapes**

tesa® 60950 black tesa® 60951 black/yellow tesa® 60952 transparent tesa® 60953 luminous

- Very good adhesion on different surfaces
- Suitable for indoor and outdoor applications
- Easy to tear by hand
- Available also as glow-inthe-dark for back stage areas or dark rooms and surroundings