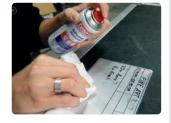

# Adhesive remover spray

## tesa® 60042

- For cleaning adhesive residues from surface
- Easy removal of labels
- Can be used also as cleaner to clean surfaces before applying tape

tesa® products prove their impressive quality day in, day out in demanding conditions and are regularly subjected to strict controls. All information and recommendations are provided to the best of our knowledge on the basis of our practical experience. Nevertheless tesa SE can make no warranties, express or implied, including, but not limited to any implied warranty of merchantability or fitness for a particular purpose. Therefore, the user is responsible for determining whether the tesa® product is fit for a particular purpose and suitable for the user's method of application. If you are in any doubt, our technical support staff will be glad to advise you.