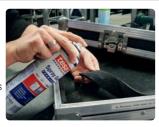

#### Spray glue

### tesa® 60021

- Versatile adhesive for permanently bonding materials such as cardboard, felt, fabric, films, wood, leather, expanded polystyrene® and numerous plastics
- Clean, economical, safe and rapid bonding of large areas
- Resistant to moisture, mechanical and thermal stresses