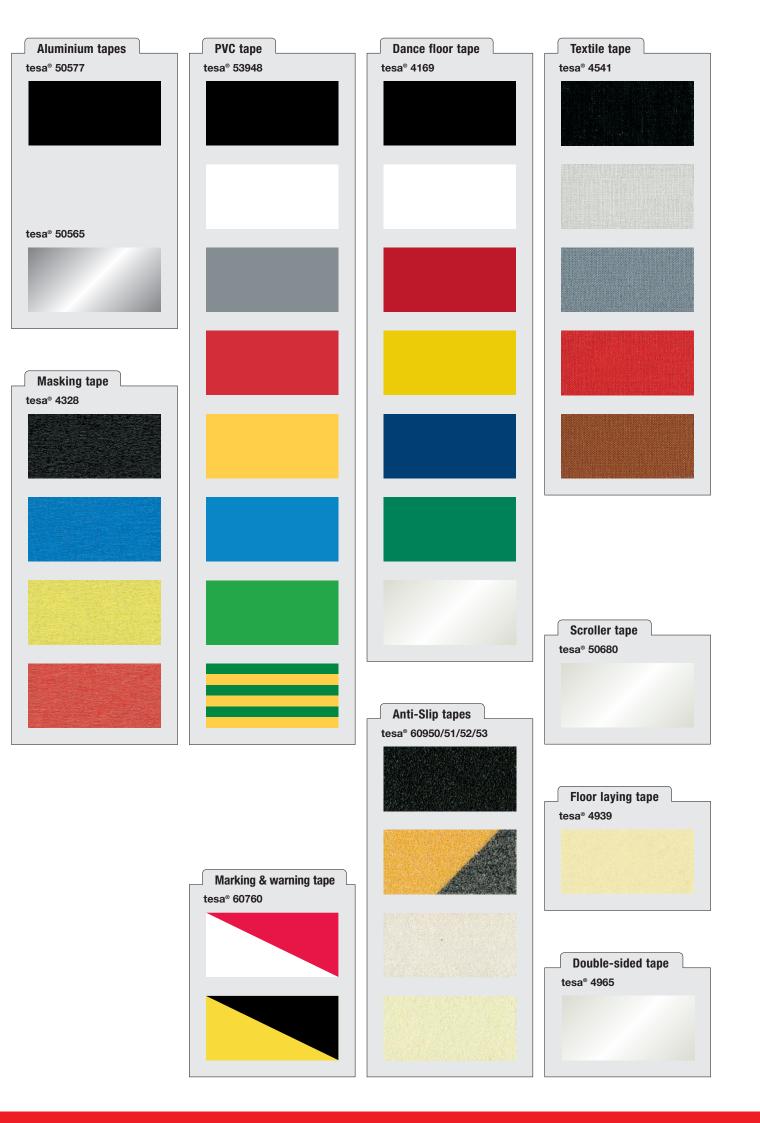

# **Aluminium tapes**

#### tesa® 50577 All black matt foil tape

- Perfect matt surface and a black adhesive
- Very high temperature resistance (up to 160°C)
- Easy to tear by hand
- Easy to remove without residues
- For preventing light escaping from floor cans
- For fixation or forming of barndoors

- Silver reflective aluminium tape for fixation, laminating tasks or repairs of headlights
- Very high temperature resistance (up to 160°C)
- Easy to tear by hand
- Easy to remove without residues

#### **PVC** tape

#### tesa® 53948

- For fixation or bundling of cables to e.g. crossbeams
- Flame retardant, ozone-proof
- Certified according to IEC
- Suitable also for insulation and marking applications

#### **Dance floor tape**

#### tesa® 4169

- Good adhesion on different surfaces
- Strong PVC backing
- Abrasion resistant
- Available in different colours (including transparent)

#### Masking tape

### tesa® 4328

- For temporary fixing of posters and banners
- For masking applications during painting on stages or production sets

#### **Textile tape**

### tesa® 4541

- Uncoated cloth backing enhances textile structure
- of tape

  Very matt surface
- Easy to write on the tape
- For splicing of curtains or other textile materials as well as marking

## Scroller tape

## tesa® 50680

- Highly transparent PET tape
- Excellent temperature resistance (up to 200°C)
- Easy to remove without leaving residues

# **Anti-Slip tapes**

tesa® 60950 black tesa® 60951 black/yellow tesa® 60952 transparent tesa® 60953 luminous

- Very good adhesion on different surfaces
- Suitable for indoor and outdoor applications
- Easy to tear by hand
- Available also as glow-inthe-dark for back stage areas or dark rooms and surroundings

# Floor laying tape

#### tesa® 4939

- For textile floor coverings
- Can be used on many surfaces
- Especially for screed, mastic and epoxy-sealed floors
- Removable virtually without residues up to 14 days
- Hand tearable

# **Double-sided tape**

#### tesa® 4965

- Highly transparent adhesive tape
- Very good bonding of different materials
- Easy to remove from the liner
- Excellent for fixing transparent objects

#### Marking & warning tape

### tesa® 60760

- Very good adhesion on different surfaces
- Good abrasion resistance
- Excellent for temporary marking and warning applications