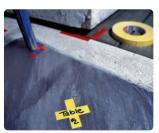

# tesa® 4671 Highlight tape

- Special colour coding
- Marking on stages for actors during rehearsals
- Directional markings
- Available in four high visibility colours