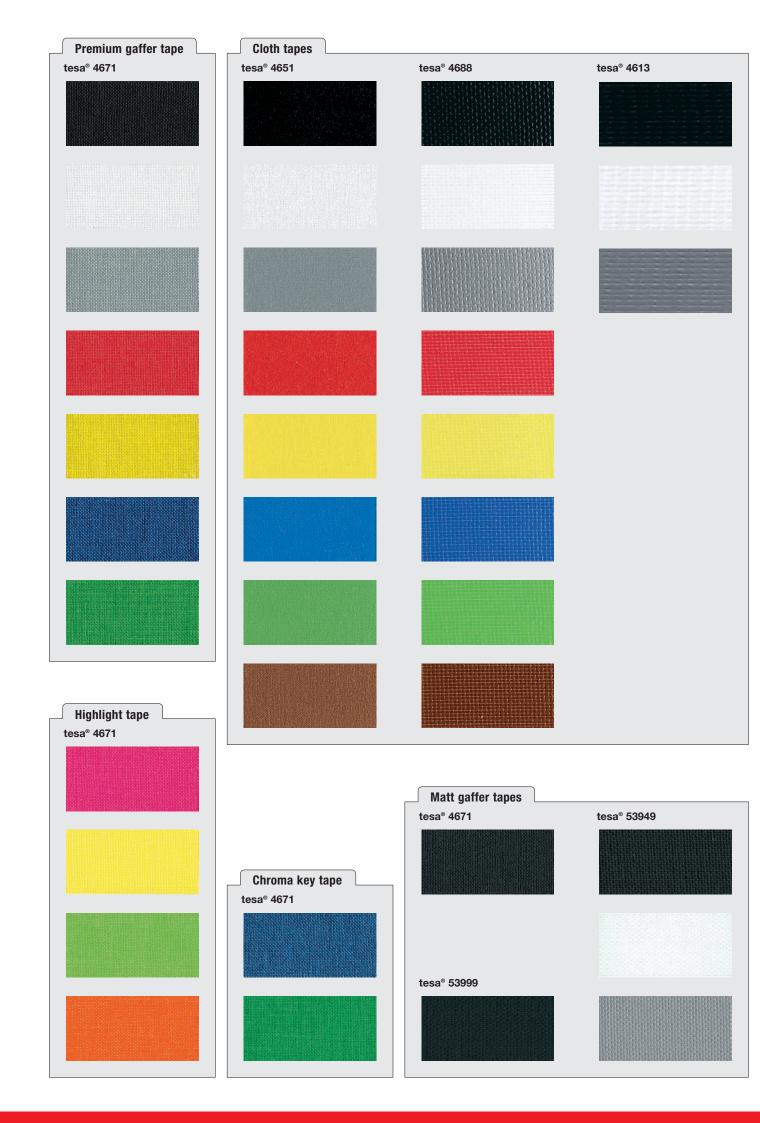

# Premium gaffer tape

# tesa® 4671 Premium gaffer tape

- Perfect matt surface for most demanding applications
- Easy handling easy to tear by hand; easy to unwind
- Very good adhesion on different surfaces
- Can be removed without leaving residues from most surfaces
- Can be written on
- Very good abrasion and temperature resistance

# Matt gaffer tapes

#### tesa® 4671 Premium matt gaffer

- Perfect matt surface for most demanding applications onstage and backstage
- Very good adhesion on different surfaces
- Very good conformability
- Can be removed without leaving residues from most surfaces
- Easy to tear by hand

#### tesa® 53999 All black matt gaffer tape

- Excellent matt finish of the tape with black adhesive
- For almost unnoticeable applications on stages
- Very good adhesion on different surfaces
- Provides a very good protection from dust and dirt
- Very good conformability
- Very good removability

# tesa® 53949 Matt gaffer tape

- Very matt surface of the tape
- Easy to unwind and to tear by hand
- Very good removability

#### **Cloth tapes**

#### tesa® 4651 Premium cloth tape

\_\_\_\_

- Excellent abrasion resistance
- Very good adhesion, even on most difficult surfaces (dirty, dusty, rough surfaces)
- Easy to tear by hand
- Surface is writable
- For most demanding applications

# tesa® 4688 Shiny gaffer tape

- Good adhesion on different surfaces
- Easy handling
- Easy to tear by hand
- Easy to unwind

# tesa® 4613 Standard duct tape

- Good adhesion on different surfaces
- High tack
- Good holding power

# tesa® 4671 Highlight tape

- Special colour coding
- Marking on stages for actors during rehearsals
- Directional markings
- Available in four high visibility colours

#### tesa® 4671 Chroma key tape

- Marking on the production sets blue screen/digital green
- Holding or fixing of chroma key material in the background
- Seaming of chroma key cloths
- Mark reference points for post-production adjustments
- Key small objects or areas